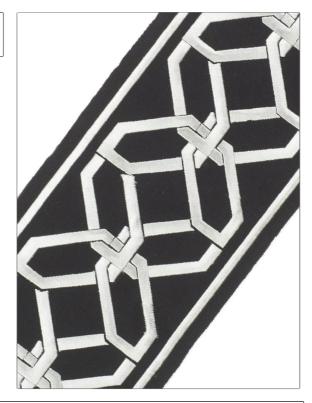

PATTERN Octave COLOR Piano

BRAND

APPLICATION

Stroheim

Trimming

USES

CATEGORIES

Bedding, Window, Accessories, Furniture Braids / Borders / Tape

воок

COLORS

Leading Edge Trimmings Collection Leading Edge Trimmings

Black, White

| WIDTH              | VERTICAL REPEAT    | HORIZONTAL REPEAT  | CONTENT               |
|--------------------|--------------------|--------------------|-----------------------|
| 6.00 in (15.24 cm) | 7.50 in (19.05 cm) | 6.00 in (15.24 cm) | 80% Cotton, 20% Rayon |
| PRODUCT NUMBER     | DATE BOOKED        | COUNTRY            |                       |
| 5997003            | 11/2015            | India              |                       |

ADDITIONAL PRODUCT NOTES

Exclusive Pattern, Border / Braid / Tape, Width: 6.00 In