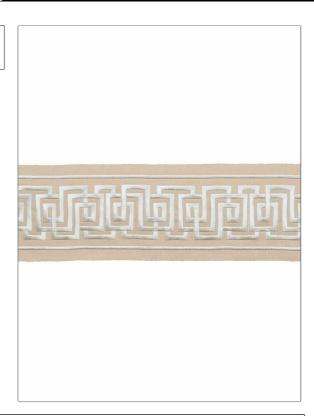

PATTERN Cyprus Key
COLOR Blush

BRAND APPLICATION

Stroheim Trimming

USES CATEGORIES

Bedding, Window, Braids / Borders / Tape Accessories, Furniture

BOOK COLORS

Color Trim Ring Set Pink

DESIGN TYPES

Embroidery, Geometric, Architectural, Fretwork

| WIDTH              | VERTICAL REPEAT    | HORIZONTAL REPEAT | CONTENT               |
|--------------------|--------------------|-------------------|-----------------------|
| 4.00 in (10.16 cm) | 6.25 in (15.88 cm) | 0.00 in (0.00 cm) | 85% Cotton, 15% Rayon |
| PRODUCT NUMBER     | DATE BOOKED        | COUNTRY           |                       |
| 5997805            | 06/2021            | India             |                       |
|                    |                    |                   |                       |