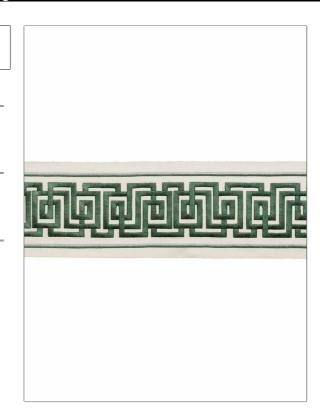

PATTERN Cyprus Key COLOR 214

BRAND APPLICATION

Stroheim Trimming

USES CATEGORIES

Bedding, Window, Braids / Borders / Tape Accessories, Furniture

COLORS DESIGN TYPES

Green Embroidery, Geometric, Architectural, Fretwork

| WIDTH              | VERTICAL REPEAT    | HORIZONTAL REPEAT | CONTENT               |
|--------------------|--------------------|-------------------|-----------------------|
| 4.00 in (10.16 cm) | 6.25 in (15.88 cm) | 0.00 in (0.00 cm) | 85% Cotton, 15% Rayon |
| PRODUCT NUMBER     | COUNTRY            |                   |                       |
| 5997906            | India              | _                 |                       |

ADDITIONAL PRODUCT NOTES

Exclusive Pattern, Border / Braid / Tape, Width: 4.00 In