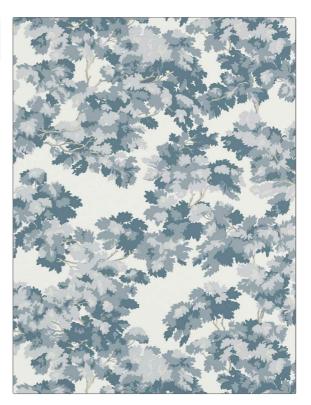

PATTERN Treescape-WP COLOR Blue Haze

BRAND

APPLICATION

Stroheim

Wallcovering

CATEGORIES

воок

Non - Woven, Wallpaper

Statements-Ambiance Wallcovering

COLORS

DESIGN TYPES

Light Blue

Leaves, Novelty, Print Pattern

SCALE

Large

| WIDTH                  | VERTICAL REPEAT                    | HORIZONTAL REPEAT    | CONTENT       |
|------------------------|------------------------------------|----------------------|---------------|
| 39.40 in (100.08 cm)   | 44.67 in (113.46 cm)               | 39.40 in (100.08 cm) | 100% Nonwoven |
| BACKING                | FIRE CODES                         | PRODUCT NUMBER       | DATE BOOKED   |
| Strippable, Pretrimmed | Passes ASTM-E84, Passes<br>EN15102 | 0631003              | 01/2023       |
| COUNTRY                |                                    |                      |               |
| United Kingdom         | -                                  |                      |               |