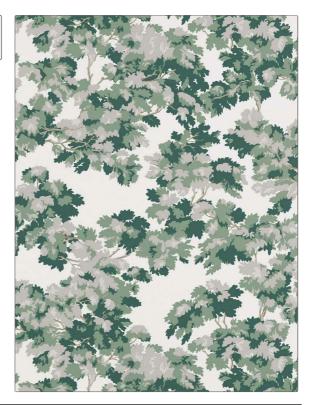

Leaves, Novelty, Print

Pattern

PATTERN Treescape-WP COLOR 501

BRAND APPLICATION

Stroheim Wallcovering

CATEGORIES COLORS

Non - Woven, Wallpaper Green

DESIGN TYPES SCALE

Large

| WIDTH                  | VERTICAL REPEAT                    | HORIZONTAL REPEAT    | CONTENT        |
|------------------------|------------------------------------|----------------------|----------------|
| 39.40 in (100.08 cm)   | 44.67 in (113.46 cm)               | 39.40 in (100.08 cm) | 100% Nonwoven  |
| BACKING                | FIRE CODES                         | PRODUCT NUMBER       | COUNTRY        |
| Strippable, Pretrimmed | Passes ASTM-E84, Passes<br>EN15102 | 0631301              | United Kingdom |