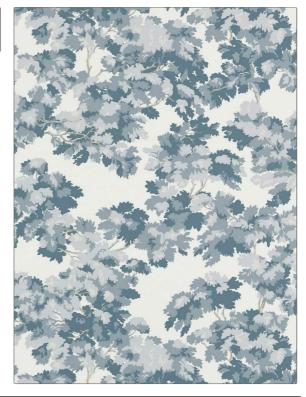

PATTERN Treescape-WP COLOR 503

Stroheim APPLICATION

Wallcovering

Large

CATEGORIES COLORS

Non - Woven, Wallpaper Light Blue

DESIGN TYPES SCALE

Leaves, Novelty, Print Pattern