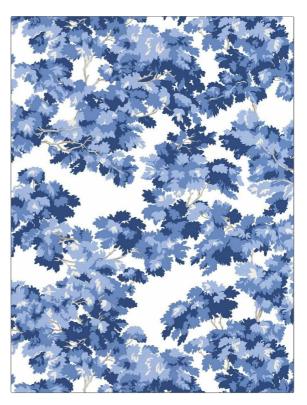

## Wallcovering Product Details

| PATTERN Treescape-WP<br>COLOR 504 |              |
|-----------------------------------|--------------|
| BRAND                             | APPLICATION  |
| Stroheim                          | Wallcovering |
|                                   |              |
| CATEGORIES                        | COLORS       |
| Non - Woven, Wallpaper            | Blue         |
|                                   |              |
| DESIGN TYPES                      | SCALE        |
| Leaves, Novelty, Print<br>Pattern | Large        |

| WIDTH                  | VERTICAL REPEAT                    | HORIZONTAL REPEAT    | CONTENT        |
|------------------------|------------------------------------|----------------------|----------------|
| 39.40 in (100.08 cm)   | 44.67 in (113.46 cm)               | 39.40 in (100.08 cm) | 100% Nonwoven  |
| BACKING                | FIRE CODES                         | PRODUCT NUMBER       | COUNTRY        |
| Strippable, Pretrimmed | Passes ASTM-E84, Passes<br>EN15102 | 0631304              | United Kingdom |

ADDITIONAL PRODUCT NOTES

Strippable, Pretrimmed, Lead Free, Formaldehyde Free, Cadmium & Mercury Free, Paste The Wall, Passes EN15102, Drop Match, Exclusive Pattern, Washable, Class A Fire Rating, Passes Euroclass B-S1, D0