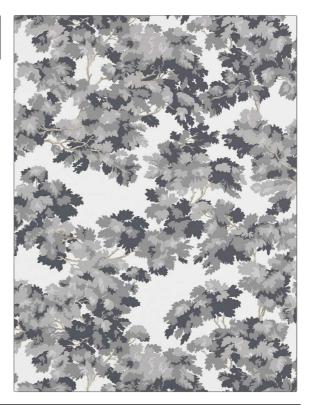

PATTERN Treescape-WP COLOR 506

BRAND APPLICATION

Stroheim Wallcovering

CATEGORIES COLORS

Non - Woven, Wallpaper Grey

DESIGN TYPES SCALE

Leaves, Novelty, Print Pattern

Large