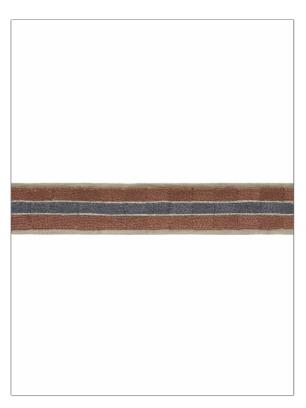

C

PATTERN Streif COLOR 03

BRAND

APPLICATION

Stroheim

Trimming

CATEGORIES

COLORS

Braids / Borders / Tape

Blue, Coral / Peach

DESIGN TYPES

Embroidery, Stripes, Handcrafted

| WIDTH             | VERTICAL REPEAT   | HORIZONTAL REPEAT | CONTENT                            |
|-------------------|-------------------|-------------------|------------------------------------|
| 2.25 in (5.72 cm) | 0.00 in (0.00 cm) | 0.00 in (0.00 cm) | 50% Cotton, 25% Viscose, 25% Linen |
| PRODUCT NUMBER    | COUNTRY           |                   |                                    |
| 0641203           | India             |                   |                                    |