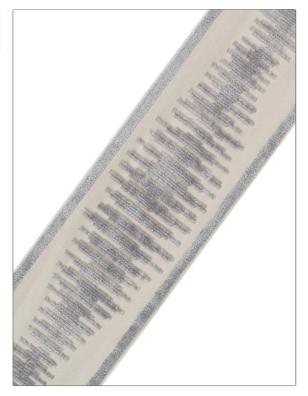

## Trimming Product Details

| PATTERN Khalil<br>COLOR Nickel                            |                         |  |
|-----------------------------------------------------------|-------------------------|--|
| BRAND                                                     | APPLICATION             |  |
| Stroheim                                                  | Trimming                |  |
| USES                                                      | CATEGORIES              |  |
| Bedding, Window,<br>Accessories, Furniture                | Braids / Borders / Tape |  |
|                                                           |                         |  |
| воок                                                      | COLORS                  |  |
| BOOK<br>Leading Edge Trimmings<br>Collection Leading Edge | Grey                    |  |

| WIDTH             | VERTICAL REPEAT    | HORIZONTAL REPEAT | CONTENT                 |
|-------------------|--------------------|-------------------|-------------------------|
| 3.75 in (9.52 cm) | 9.25 in (23.50 cm) | 3.75 in (9.52 cm) | 50% Viscose, 50% Cotton |
| PRODUCT NUMBER    | DATE BOOKED        | COUNTRY           |                         |
| 6454303           | 11/2015            | India             |                         |

ADDITIONAL PRODUCT NOTES

Exclusive Pattern, Border / Braid / Tape, Width: 3.75 In

fabricut.com | (800) 999-8200

© Fabricut Inc., 2024