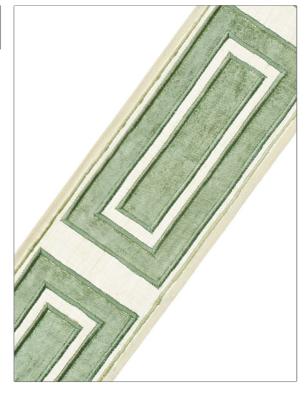

PATTERN Ingot
COLOR Greenery

BRAND APPLICATION

Stroheim Trimming

USES CATEGORIES

Bedding, Window, Accessories, Furniture

Braids / Borders / Tape

COLORS

Green

Leading Edge Trimmings Collection Leading Edge Tactility

воок

| WIDTH              | VERTICAL REPEAT    | HORIZONTAL REPEAT  | CONTENT              |
|--------------------|--------------------|--------------------|----------------------|
| 4.00 in (10.16 cm) | 7.75 in (19.68 cm) | 4.00 in (10.16 cm) | 60% Linen, 40% Rayon |
| PRODUCT NUMBER     | DATE BOOKED        | COUNTRY            | _                    |
| 6456210            | 11/2015            | India              |                      |

ADDITIONAL PRODUCT NOTES

Exclusive Pattern, Border / Braid / Tape, Embroidered Textiles Are Not, Guaranteed For Precise Color, Matching And Colorfastness., Color Placement Of Embroidery, May Vary. All Measurements, Quoted For Repeats Are, Approximate., Width: 4.00 In