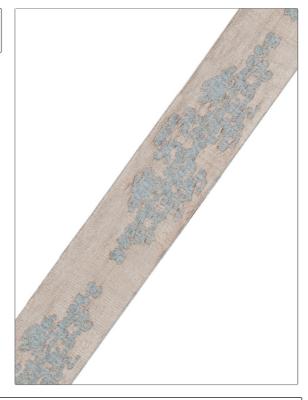

Virtuoso

PATTERN Nuage Slate COLOR BRAND APPLICATION Stroheim **Trimming** USES CATEGORIES Bedding, Window, Braids / Borders / Tape Accessories, Furniture воок COLORS Leading Edge Trimmings Collection Leading Edge Grey, Light Blue, Taupe /

Tan

| VIDTH             | VERTICAL REPEAT    | HORIZONTAL REPEAT | CONTENT   |
|-------------------|--------------------|-------------------|-----------|
| 2.00 in (5.08 cm) | 7.50 in (19.05 cm) | 0.00 in (0.00 cm) | 100% Silk |
| PRODUCT NUMBER    | DATE BOOKED        | COUNTRY           | _         |
| 0688302           | 11/2015            | India             |           |

ADDITIONAL PRODUCT NOTES

Exclusive Pattern, Border / Braid / Tape, See Website For Full Repeat., Embroidered Textiles Are Not, Guaranteed For Precise Color, Matching And Colorfastness., Color Placement Of Embroidery, May Vary. All Measurements, Quoted For Repeats Are, Approximate., Width: 2.00 In