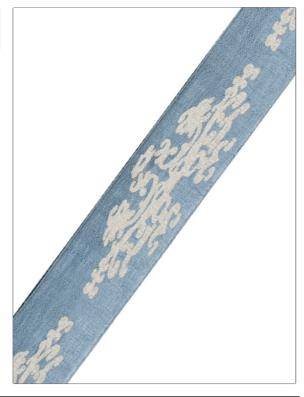

**Light Blue** 

PATTERN Nuage
COLOR 130

BRAND APPLICATION

Stroheim Trimming

USES CATEGORIES

Bedding, Window, Accessories, Furniture

COLORS

| WIDTH             | VERTICAL REPEAT    | HORIZONTAL REPEAT | CONTENT   |
|-------------------|--------------------|-------------------|-----------|
| 2.00 in (5.08 cm) | 7.50 in (19.05 cm) | 0.00 in (0.00 cm) | 100% Silk |
| PRODUCT NUMBER    | COUNTRY            |                   |           |
| 0688408           | India              | _                 |           |

ADDITIONAL PRODUCT NOTES

Exclusive Pattern, Border / Braid / Tape, See Website For Full Repeat., Embroidered Textiles Are Not, Guaranteed For Precise Color, Matching And Colorfastness., Color Placement Of Embroidery, May Vary. All Measurements, Quoted For Repeats Are, Approximate., Width: 2.00 In