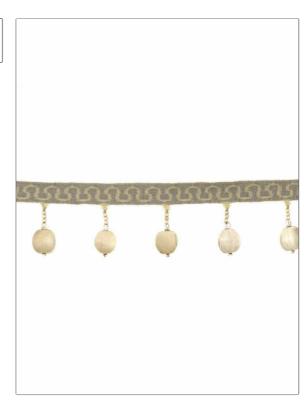

PATTERN Artesian
COLOR Cashew

BRAND APPLICATION

Stroheim Trimming

CATEGORIES BOOK

Beaded, Tassel / Onion / Ball Fringe Bespoke Collection Trimmings

COLORS

Taupe / Tan, Linen

| VERTICAL REPEAT   | HORIZONTAL REPEAT | CONTENT                              | PRODUCT NUMBER |
|-------------------|-------------------|--------------------------------------|----------------|
| 0.00 in (0.00 cm) | 0.00 in (0.00 cm) | 63% Wool, 22% Silk, 15%<br>Polyester | 0689101        |
| DATE BOOKED       | COUNTRY           | _                                    |                |
| 07/2012           | China             |                                      |                |

ADDITIONAL PRODUCT NOTES

Exclusive Pattern, Beaded Tassel Fringe, Header Width: 0.625 In, Total Length: 2.25 In