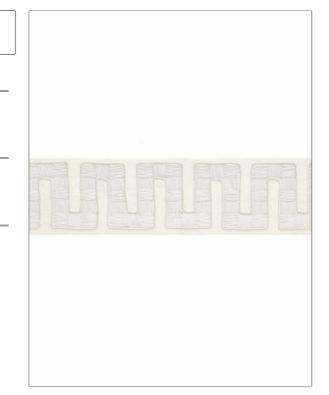

PATTERN Miri
COLOR Shell

BRAND

APPLICATION

Stroheim

Trimming

USES

CATEGORIES

Bedding, Window, Accessories, Furniture \_ .. .\_ . . . . .

Braids / Borders / Tape

воок

COLORS

Jambalita Trimmings

White

DESIGN TYPES

Novelty, Architectural, Fretwork

| VERTICAL REPEAT   | HORIZONTAL REPEAT              | CONTENT                                                  |
|-------------------|--------------------------------|----------------------------------------------------------|
| 2.75 in (6.98 cm) | 0.00 in (0.00 cm)              | 44% Raffia, 31% Linen, 25% Viscose                       |
| DATE BOOKED       | COUNTRY                        |                                                          |
| 03/2022           | India                          |                                                          |
|                   | 2.75 in (6.98 cm)  DATE BOOKED | 2.75 in (6.98 cm) 0.00 in (0.00 cm)  DATE BOOKED COUNTRY |

ADDITIONAL PRODUCT NOTES

Exclusive Pattern, Border / Braid / Tape, Width: 4.00 In