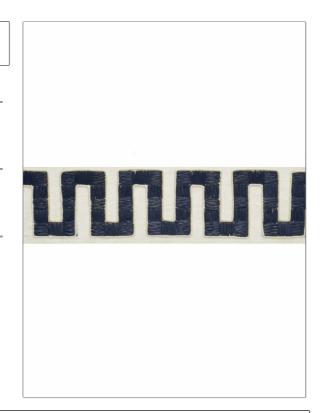

PATTERN Miri
COLOR 01

BRAND

Stroheim Trimming

USES CATEGORIES

Bedding, Window, Bra Accessories, Furniture

Braids / Borders / Tape

APPLICATION

COLORS DESIGN TYPES

Navy Novelty, Architectural, Fretwork

| WIDTH              | VERTICAL REPEAT   | HORIZONTAL REPEAT | CONTENT                            |
|--------------------|-------------------|-------------------|------------------------------------|
| 4.00 in (10.16 cm) | 2.75 in (6.98 cm) | 0.00 in (0.00 cm) | 44% Raffia, 31% Linen, 25% Viscose |
| PRODUCT NUMBER     | COUNTRY           |                   |                                    |
| 7006201            | India             |                   |                                    |

ADDITIONAL PRODUCT NOTES

Exclusive Pattern, Border / Braid / Tape, Width: 4.00 In