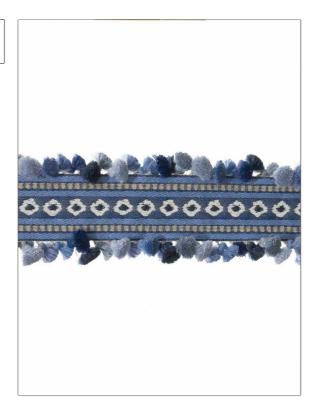

PATTERN Camelot COLOR Bluebell

BRAND

APPLICATION

Stroheim

Trimming

USES

CATEGORIES

Bedding, Window, Accessories, Furniture Braids / Borders / Tape

воок

COLORS

Jambalita Trimmings

Navy

DESIGN TYPES

Global / Ethnic, Novelty

| WIDTH              | VERTICAL REPEAT   | HORIZONTAL REPEAT | CONTENT                                                          |
|--------------------|-------------------|-------------------|------------------------------------------------------------------|
| 4.75 in (12.06 cm) | 3.25 in (8.26 cm) | 0.00 in (0.00 cm) | 64% Linen, 23% Wool, 7%<br>Polyester, 4% Chenille, 2%<br>Viscose |
| PRODUCT NUMBER     | DATE BOOKED       | COUNTRY           |                                                                  |
| 7498201            | 03/2022           | China             |                                                                  |

ADDITIONAL PRODUCT NOTES

Exclusive Pattern, Border / Braid / Tape, Width: 4.75 In