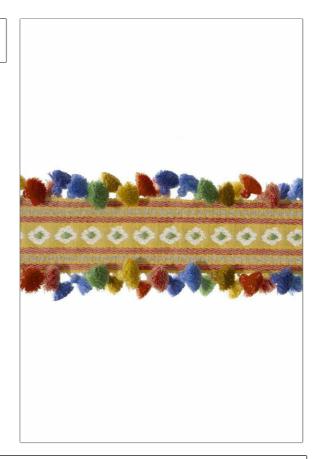

PATTERN Camelot COLOR 02

BRAND APPLICATION

Stroheim Trimming

USES CATEGORIES

Bedding, Window, Braids / Borders / Tape Accessories, Furniture

COLORS DESIGN TYPES

Multi-Color Global / Ethnic, Novelty

| WIDTH              | VERTICAL REPEAT   | HORIZONTAL REPEAT | CONTENT                                                          |
|--------------------|-------------------|-------------------|------------------------------------------------------------------|
| 4.75 in (12.06 cm) | 3.25 in (8.26 cm) | 0.00 in (0.00 cm) | 64% Linen, 23% Wool, 7%<br>Polyester, 4% Chenille, 2%<br>Viscose |
| PRODUCT NUMBER     | COUNTRY           | _                 |                                                                  |
| 7498302            | China             |                   |                                                                  |

ADDITIONAL PRODUCT NOTES

Exclusive Pattern, Border / Braid / Tape, Width: 4.75 In