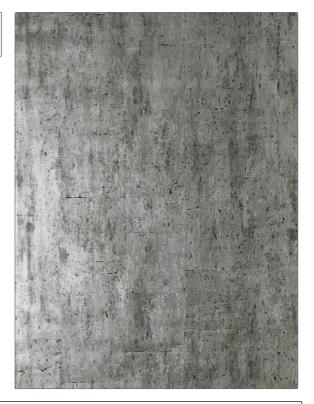

C

75094W Crater COLOR Tungsten 01

BRAND APPLICATION

Stroheim Wallcovering

CATEGORIES COLLECTION

Cork, Grasscloths, Textures, Grasscloth Wallcovering

DESIGN TYPES

ASTM-E84

COLORS

Grey, Metallic Texture Plain

| WIDTH                                         | VERTICAL REPEAT   | HORIZONTAL REPEAT | CONTENT     |
|-----------------------------------------------|-------------------|-------------------|-------------|
| 36.00 in (91.44 cm)                           | 0.00 in (0.00 cm) | 0.00 in (0.00 cm) | 100% Cork   |
| BACKING                                       | FIRE CODES        | PRODUCT NUMBER    | COUNTRY     |
| Strippable, Pretrimmed,<br>100% Paper Backing | Passes EN15102    | 7949901           | South Korea |