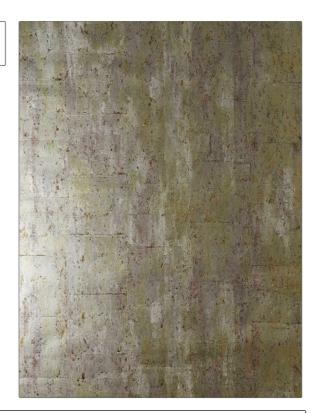

75094W Crater color Silver & Copper 03

BRAND APPLICATION

Stroheim Wallcovering

CATEGORIES COLLECTION

Cork, Grasscloths, Textures, Grasscloth Wallcovering

ASTM-E84

COLORS DESIGN TYPES

Grey, Brown, Metallic Texture Plain

| WIDTH                                         | VERTICAL REPEAT   | HORIZONTAL REPEAT | CONTENT     |
|-----------------------------------------------|-------------------|-------------------|-------------|
| 36.00 in (91.44 cm)                           | 0.00 in (0.00 cm) | 0.00 in (0.00 cm) | 100% Cork   |
| BACKING                                       | FIRE CODES        | PRODUCT NUMBER    | COUNTRY     |
| Strippable, Pretrimmed,<br>100% Paper Backing | Passes EN15102    | 7949903           | South Korea |

ADDITIONAL PRODUCT NOTES

Strippable, Pretrimmed, Latex Free, 100% Paper Backing, Paste The Paper, Passes EN15102, Random Match, Unpasted, Variations In Color May Occur, From Lot To Lot.