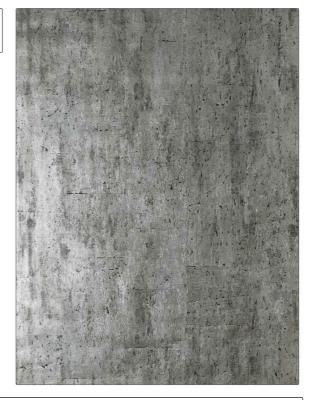

C

PATTERN 75094W Crater COLOR 501

BRAND

APPLICATION

Stroheim

Wallcovering

CATEGORIES

COLORS

Cork, Grasscloths, Textures, ASTM-E84

Grey, Metallic

DESIGN TYPES

**Texture Plain** 

| WIDTH                                         | VERTICAL REPEAT   | HORIZONTAL REPEAT | CONTENT     |
|-----------------------------------------------|-------------------|-------------------|-------------|
| 36.00 in (91.44 cm)                           | 0.00 in (0.00 cm) | 0.00 in (0.00 cm) | 100% Cork   |
| BACKING                                       | FIRE CODES        | PRODUCT NUMBER    | COUNTRY     |
| Strippable, Pretrimmed,<br>100% Paper Backing | Passes EN15102    | 7950001           | South Korea |