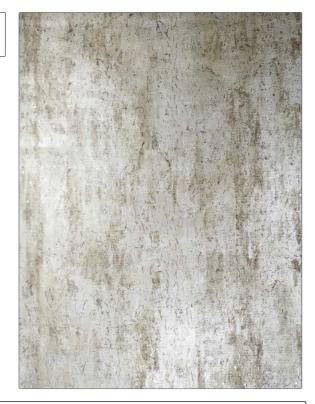

PATTERN 75094W Crater COLOR 502

BRAND

APPLICATION

Stroheim

Wallcovering

CATEGORIES

COLORS

Cork, Grasscloths, Textures, ASTM-E84

Grey, Metallic

DESIGN TYPES

**Texture Plain** 

| WIDTH                                         | VERTICAL REPEAT   | HORIZONTAL REPEAT | CONTENT     |
|-----------------------------------------------|-------------------|-------------------|-------------|
| 36.00 in (91.44 cm)                           | 0.00 in (0.00 cm) | 0.00 in (0.00 cm) | 100% Cork   |
| BACKING                                       | FIRE CODES        | PRODUCT NUMBER    | COUNTRY     |
| Strippable, Pretrimmed,<br>100% Paper Backing | Passes EN15102    | 7950002           | South Korea |