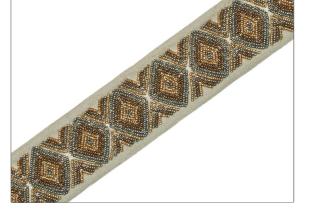

## **Trimming Product Details**

PATTERN Beadworks
COLOR Alloy

BRAND APPLICATION

Stroheim Trimming

USES CATEGORIES

Bedding, Window, Beaded, Braids / Borders / Accessories, Furniture Tape

BOOK COLORS

Leading Edge Trimmings Collection Leading Edge Metallurgy тарс

Grey, Linen, Gold

 WIDTH
 VERTICAL REPEAT
 HORIZONTAL REPEAT
 CONTENT

 2.75 in (6.98 cm)
 1.75 in (4.44 cm)
 0.00 in (0.00 cm)
 75% Linen, 23% Acrylic, 2% Cotton

 PRODUCT NUMBER
 DATE BOOKED
 COUNTRY

 8891401
 11/2015
 India

ADDITIONAL PRODUCT NOTES

Metal Components Change Color, And Develop A Unique Patina, With Time. This Is Inherent, And Not Considered A Flaw., Exclusive Pattern, Border / Braid / Tape, Embroidered Textiles Are Not, Guaranteed For Precise Color, Matching And Colorfastness., Color Placement Of Embroidery, May Vary. All Measurements, Quoted For Repeats Are, Approximate., Width: 2.75 In