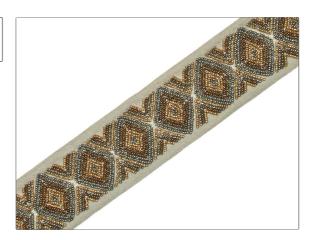

## **Trimming Product Details**

PATTERN Beadworks
COLOR 112

BRAND

Stroheim Trimming

USES CATEGORIES

Bedding, Window, Beaded, Braids / Borders / Accessories, Furniture Tape

APPLICATION

COLORS

Grey, Linen, Gold

| WIDTH             | VERTICAL REPEAT   | HORIZONTAL REPEAT | CONTENT                              |
|-------------------|-------------------|-------------------|--------------------------------------|
| 2.75 in (6.98 cm) | 1.75 in (4.44 cm) | 0.00 in (0.00 cm) | 75% Linen, 23% Acrylic, 2%<br>Cotton |
| PRODUCT NUMBER    | COUNTRY           |                   |                                      |
| 8891501           | India             |                   |                                      |
|                   |                   |                   |                                      |

ADDITIONAL PRODUCT NOTES

Metal Components Change Color, And Develop A Unique Patina, With Time. This Is Inherent, And Not Considered A Flaw., Exclusive Pattern, Border / Braid / Tape, Embroidered Textiles Are Not, Guaranteed For Precise Color, Matching And Colorfastness., Color Placement Of Embroidery, May Vary. All Measurements, Quoted For Repeats Are, Approximate., Width: 2.75 In