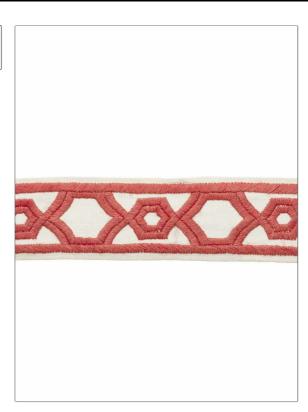

Stroheim

PATTERN Crewelworks
COLOR Guava

BRAND APPLICATION

**Trimming** 

USES CATEGORIES

Bedding, Window, Braids / Borders / Tape Accessories, Furniture

BOOK COLORS

Color Trim Ring Set Coral / Peach

DESIGN TYPES

Embroidery, Handcrafted, Fretwork, Crewel

| WIDTH             | VERTICAL REPEAT    | HORIZONTAL REPEAT | CONTENT                  |
|-------------------|--------------------|-------------------|--------------------------|
| 3.50 in (8.89 cm) | 6.00 in (15.24 cm) | 0.00 in (0.00 cm) | 60% Polyester, 40% Linen |
| PRODUCT NUMBER    | DATE BOOKED        | COUNTRY           |                          |
| 8891803           | 06/2021            | India             |                          |
|                   |                    |                   |                          |

ADDITIONAL PRODUCT NOTES

Exclusive Pattern, Border / Braid / Tape, Embroidered Textiles Are Not, Guaranteed For Precise Color, Matching And Colorfastness., Color Placement Of Embroidery, May Vary. All Measurements, Quoted For Repeats Are, Approximate., Width: 3.50 In