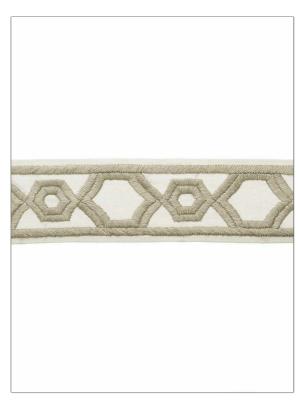

Crewelworks PATTERN COLOR Linen BRAND APPLICATION Stroheim **Trimming** USES CATEGORIES Bedding, Window, Braids / Borders / Tape Accessories, Furniture COLORS воок **Color Trim Ring Set** Linen

| WIDTH             | VERTICAL REPEAT    | HORIZONTAL REPEAT | CONTENT                  |
|-------------------|--------------------|-------------------|--------------------------|
| 3.50 in (8.89 cm) | 6.00 in (15.24 cm) | 0.00 in (0.00 cm) | 60% Polyester, 40% Linen |
| PRODUCT NUMBER    | DATE BOOKED        | COUNTRY           |                          |
| 8891804           | 06/2021            | India             |                          |

ADDITIONAL PRODUCT NOTES

DESIGN TYPES

Embroidery, Handcrafted, Fretwork, Crewel

Exclusive Pattern, Border / Braid / Tape, Embroidered Textiles Are Not, Guaranteed For Precise Color, Matching And Colorfastness., Color Placement Of Embroidery, May Vary. All Measurements, Quoted For Repeats Are, Approximate., Width: 3.50 In