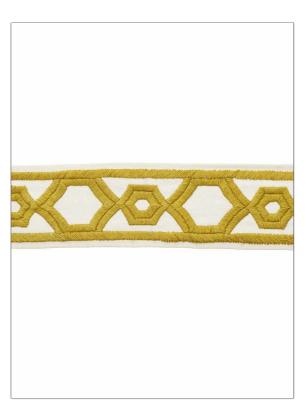

Crewelworks **PATTERN** COLOR BRAND APPLICATION Stroheim Trimming USES CATEGORIES Bedding, Window, Braids / Borders / Tape Accessories, Furniture DESIGN TYPES COLORS Gold Embroidery, Handcrafted, Fretwork, Crewel

| WIDTH             | VERTICAL REPEAT    | HORIZONTAL REPEAT | CONTENT                  |
|-------------------|--------------------|-------------------|--------------------------|
| 3.50 in (8.89 cm) | 6.00 in (15.24 cm) | 0.00 in (0.00 cm) | 60% Polyester, 40% Linen |
| PRODUCT NUMBER    | COUNTRY            |                   |                          |
| 8891905           | India              |                   |                          |

ADDITIONAL PRODUCT NOTES

Exclusive Pattern, Border / Braid / Tape, Embroidered Textiles Are Not, Guaranteed For Precise Color, Matching And Colorfastness., Color Placement Of Embroidery, May Vary. All Measurements, Quoted For Repeats Are, Approximate., Width: 3.50 In