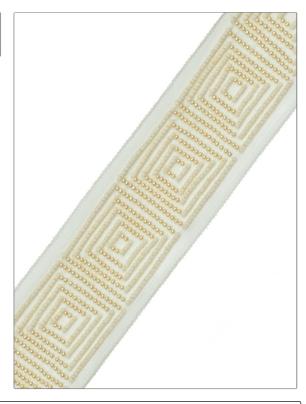

PATTERN Pearlbox
COLOR 100

BRAND APPLICATION

Stroheim Trimming

USES CATEGORIES

Bedding, Window, Accessories, Furniture Tape

COLORS

Off White / Ivory

| WIDTH             | VERTICAL REPEAT   | HORIZONTAL REPEAT | CONTENT              |
|-------------------|-------------------|-------------------|----------------------|
| 2.75 in (6.98 cm) | 2.38 in (6.03 cm) | 0.00 in (0.00 cm) | 75% Bead, 25% Cotton |
| PRODUCT NUMBER    | COUNTRY           |                   |                      |
| 8892301           | India             |                   |                      |