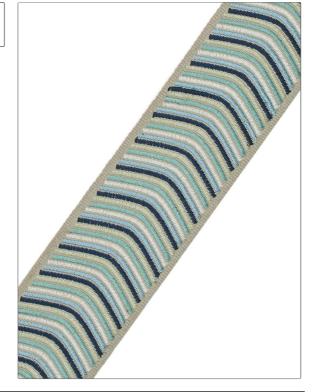

C

PATTERN Zhenya color 135

BRAND

APPLICATION

Stroheim

Trimming

USES

CATEGORIES

Bedding, Window, Accessories, Furniture Braids / Borders / Tape

COLORS

Blue, Aqua / Teal, Light Green

| WIDTH             | VERTICAL REPEAT   | HORIZONTAL REPEAT | CONTENT                  |
|-------------------|-------------------|-------------------|--------------------------|
| 2.88 in (7.30 cm) | 0.75 in (1.90 cm) | 0.00 in (0.00 cm) | 51% Rayon, 49% Polyester |
| PRODUCT NUMBER    | COUNTRY           |                   |                          |
| 8892703           | India             |                   |                          |
|                   |                   |                   |                          |

ADDITIONAL PRODUCT NOTES

Exclusive Pattern, Border / Braid / Tape, Embroidered Textiles Are Not, Guaranteed For Precise Color, Matching And Colorfastness., Color Placement Of Embroidery, May Vary. All Measurements, Quoted For Repeats Are, Approximate., Width: 2.875 In