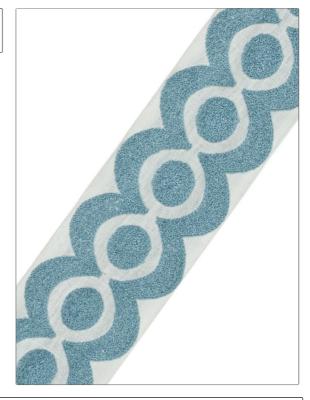

PATTERN Dot And Arc COLOR Surf

BRAND APPLICATION

Stroheim Trimming

USES CATEGORIES

Bedding, Window, Braids / Borders / Tape Accessories, Furniture

Aqua / Teal

BOOK COLORS

Leading Edge Trimmings Collection Leading Edge Reflections

| VIDTH             | VERTICAL REPEAT   | HORIZONTAL REPEAT | CONTENT                |
|-------------------|-------------------|-------------------|------------------------|
| 3.50 in (8.89 cm) | 2.00 in (5.08 cm) | 0.00 in (0.00 cm) | 75% Linen, 25% Acrylic |
| PRODUCT NUMBER    | DATE BOOKED       | COUNTRY           |                        |
| 8894103           | 11/2015           | India             |                        |

ADDITIONAL PRODUCT NOTES

Exclusive Pattern, Border / Braid / Tape, Embroidered Textiles Are Not, Guaranteed For Precise Color, Matching And Colorfastness., Color Placement Of Embroidery, May Vary. All Measurements, Quoted For Repeats Are, Approximate., Width: 3.50 In