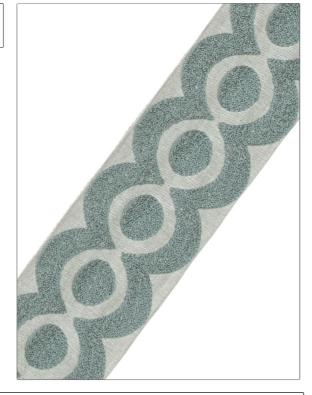

## **Trimming Product Details**

PATTERN Dot And Arc COLOR 139

BRAND

APPLICATION

Stroheim

Trimming

USES

CATEGORIES

Bedding, Window, Accessories, Furniture Braids / Borders / Tape

COLORS

Grey

| VIDTH             | VERTICAL REPEAT   | HORIZONTAL REPEAT | CONTENT                |
|-------------------|-------------------|-------------------|------------------------|
| 3.50 in (8.89 cm) | 2.00 in (5.08 cm) | 0.00 in (0.00 cm) | 75% Linen, 25% Acrylic |
| PRODUCT NUMBER    | COUNTRY           |                   |                        |
| 8894201           | India             |                   |                        |

ADDITIONAL PRODUCT NOTES

Exclusive Pattern, Border / Braid / Tape, Embroidered Textiles Are Not, Guaranteed For Precise Color, Matching And Colorfastness., Color Placement Of Embroidery, May Vary. All Measurements, Quoted For Repeats Are, Approximate., Width: 3.50 In