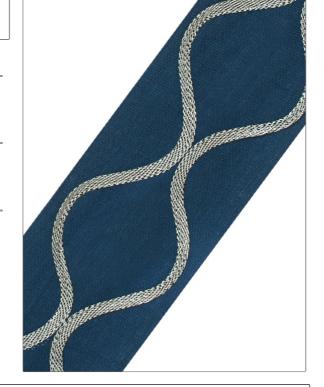

PATTERN Ogee Applique COLOR Navv

BRAND APPLICATION

Stroheim Trimming

USES CATEGORIES

Bedding, Window, Braids / Borders / Tape Accessories, Furniture

Blue, Navy, Metallic

BOOK COLORS

Leading Edge Trimmings Collection Leading Edge Reflections

| WIDTH              | VERTICAL REPEAT    | HORIZONTAL REPEAT | CONTENT                                     |
|--------------------|--------------------|-------------------|---------------------------------------------|
| 4.25 in (10.80 cm) | 5.00 in (12.70 cm) | 0.00 in (0.00 cm) | 70% Linen, 20% Viscose, 5% Lurex, 5% Cotton |
| PRODUCT NUMBER     | DATE BOOKED        | COUNTRY           |                                             |
| 8894303            | 11/2015            | India             |                                             |

ADDITIONAL PRODUCT NOTES

Exclusive Pattern, Border / Braid / Tape, Embroidered Textiles Are Not, Guaranteed For Precise Color, Matching And Colorfastness., Color Placement Of Embroidery, May Vary. All Measurements, Quoted For Repeats Are, Approximate., Width: 4.25 In