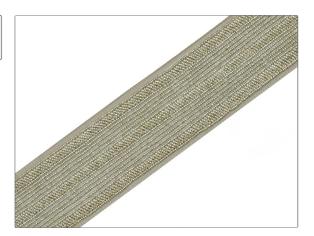

## **Trimming Product Details**

PATTERN Metalink
COLOR Silver

Stroheim APPLICATION

Trimming

USES CATEGORIES

Bedding, Window, Beaded, Braids / Borders / Accessories, Furniture Tape

BOOK COLORS

Leading Edge Trimmings Collection Leading Edge Metallurgy Grey, Metallic

| WIDTH             | VERTICAL REPEAT   | HORIZONTAL REPEAT | CONTENT              |
|-------------------|-------------------|-------------------|----------------------|
| 2.75 in (6.98 cm) | 0.00 in (0.00 cm) | 0.00 in (0.00 cm) | 80% Bead, 20% Cotton |
| PRODUCT NUMBER    | DATE BOOKED       | COUNTRY           |                      |
| 8894502           | 11/2015           | India             |                      |

ADDITIONAL PRODUCT NOTES

Metal Components Change Color, And Develop A Unique Patina, With Time. This Is Inherent, And Not Considered A Flaw., Exclusive Pattern, Border / Braid / Tape, Embroidered Textiles Are Not, Guaranteed For Precise Color, Matching And Colorfastness., Color Placement Of Embroidery, May Vary. All Measurements, Quoted For Repeats Are, Approximate., Width: 2.75 In