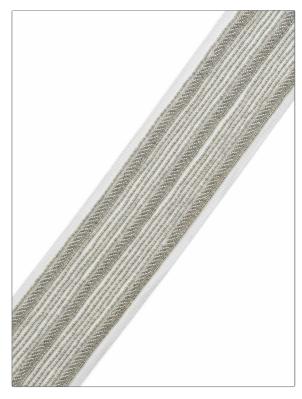

Metalink **PATTERN Platinum** COLOR BRAND APPLICATION Stroheim **Trimming** USES CATEGORIES Bedding, Window, Beaded, Braids / Borders / Accessories, Furniture воок COLORS **Leading Edge Synchronicity** Metallic Trim

| WIDTH             | VERTICAL REPEAT   | HORIZONTAL REPEAT | CONTENT              |
|-------------------|-------------------|-------------------|----------------------|
| 2.75 in (6.98 cm) | 0.00 in (0.00 cm) | 0.00 in (0.00 cm) | 80% Bead, 20% Cotton |
| PRODUCT NUMBER    | DATE BOOKED       | COUNTRY           | _                    |
| 8894504           | 01/2021           | India             |                      |

ADDITIONAL PRODUCT NOTES

Metal Components Change Color, And Develop A Unique Patina, With Time. This Is Inherent, And Not Considered A Flaw., Exclusive Pattern, Border / Braid / Tape, Embroidered Textiles Are Not, Guaranteed For Precise Color, Matching And Colorfastness., Color Placement Of Embroidery, May Vary. All Measurements, Quoted For Repeats Are, Approximate., Width: 2.75 In