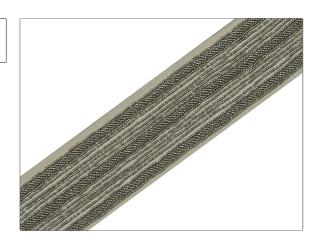

## **Trimming Product Details**

PATTERN Metalink COLOR 141

BRAND APPLICATION

Stroheim Trimming

USES CATEGORIES

Bedding, Window, Beaded, Braids / Borders / Accessories, Furniture Tape

COLORS

Grey, Metallic

| VERTICAL REPEAT   | HORIZONTAL REPEAT | CONTENT                             |
|-------------------|-------------------|-------------------------------------|
| 0.00 in (0.00 cm) | 0.00 in (0.00 cm) | 80% Bead, 20% Cotton                |
| COUNTRY           |                   |                                     |
| India             |                   |                                     |
| -                 | 0.00 in (0.00 cm) | 0.00 in (0.00 cm) 0.00 in (0.00 cm) |

ADDITIONAL PRODUCT NOTES

Metal Components Change Color, And Develop A Unique Patina, With Time. This Is Inherent, And Not Considered A Flaw., Exclusive Pattern, Border / Braid / Tape, Embroidered Textiles Are Not, Guaranteed For Precise Color, Matching And Colorfastness., Color Placement Of Embroidery, May Vary. All Measurements, Quoted For Repeats Are, Approximate., Width: 2.75 In