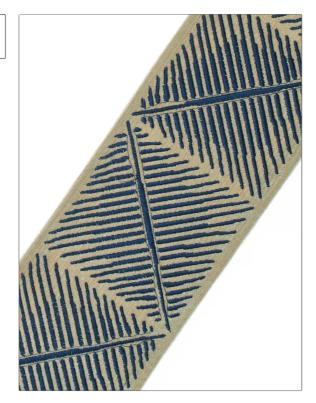

PATTERN Sailwing COLOR Lapis

BRAND

APPLICATION

Stroheim

Trimming

USES

CATEGORIES

Bedding, Window, Accessories, Furniture Braids / Borders / Tape

воок

ВООК

COLORS

Leading Edge Trimmings Collection Leading Edge Tactility

Blue

| WIDTH              | VERTICAL REPEAT    | HORIZONTAL REPEAT | CONTENT               |
|--------------------|--------------------|-------------------|-----------------------|
| 4.25 in (10.80 cm) | 7.75 in (19.68 cm) | 0.00 in (0.00 cm) | 60% Rayon, 40% Cotton |
| PRODUCT NUMBER     | DATE BOOKED        | COUNTRY           | _                     |
| 8894706            | 11/2015            | India             |                       |