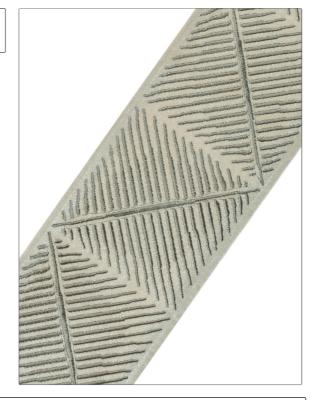

PATTERN Sailwing COLOR 139

BRAND

APPLICATION

Stroheim

Trimming

USES

CATEGORIES

Bedding, Window, Accessories, Furniture Braids / Borders / Tape

COLORS

Grey

| WIDTH              | VERTICAL REPEAT    | HORIZONTAL REPEAT | CONTENT               |
|--------------------|--------------------|-------------------|-----------------------|
| 4.25 in (10.80 cm) | 7.75 in (19.68 cm) | 0.00 in (0.00 cm) | 60% Rayon, 40% Cotton |
| PRODUCT NUMBER     | COUNTRY            |                   |                       |
| 8894802            | India              |                   |                       |

ADDITIONAL PRODUCT NOTES

Exclusive Pattern, Border / Braid / Tape, See Website For Full Repeat., Embroidered Textiles Are Not, Guaranteed For Precise Color, Matching And Colorfastness., Color Placement Of Embroidery, May Vary. All Measurements, Quoted For Repeats Are, Approximate., Width: 4.25 In