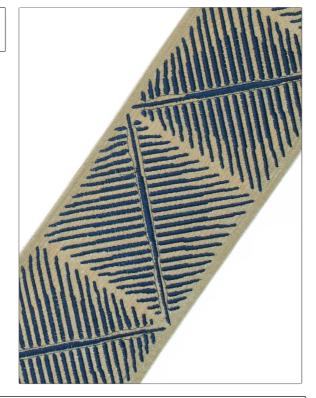

## **Trimming Product Details**

PATTERN Sailwing COLOR 134

BRAND

APPLICATION

Stroheim

Trimming

USES

CATEGORIES

Bedding, Window, Accessories, Furniture Braids / Borders / Tape

COLORS

Blue

| 7.75 in (19.68 cm) | 0.00 in (0.00 cm)  | 60% Rayon, 40% Cotton |
|--------------------|--------------------|-----------------------|
| COUNTRY            |                    |                       |
|                    | _                  |                       |
|                    | 7.75 in (19.68 cm) | COUNTRY               |

ADDITIONAL PRODUCT NOTES

Exclusive Pattern, Border / Braid / Tape, See Website For Full Repeat., Embroidered Textiles Are Not, Guaranteed For Precise Color, Matching And Colorfastness., Color Placement Of Embroidery, May Vary. All Measurements, Quoted For Repeats Are, Approximate., Width: 4.25 In