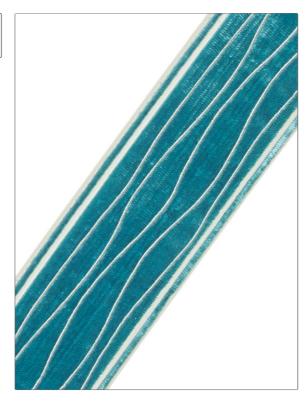

**Velvet Lines PATTERN Peacock** COLOR BRAND APPLICATION Stroheim Trimming USES CATEGORIES Bedding, Window, Braids / Borders / Tape Accessories, Furniture воок COLORS Leading Edge Trimmings Collection Leading Edge Aqua / Teal **Tactility** 

| WIDTH             | VERTICAL REPEAT    | HORIZONTAL REPEAT | CONTENT               |
|-------------------|--------------------|-------------------|-----------------------|
| 3.75 in (9.52 cm) | 5.75 in (14.60 cm) | 0.00 in (0.00 cm) | 60% Rayon, 40% Cotton |
| PRODUCT NUMBER    | DATE BOOKED        | COUNTRY           |                       |
| 8894901           | 11/2015            | India             |                       |