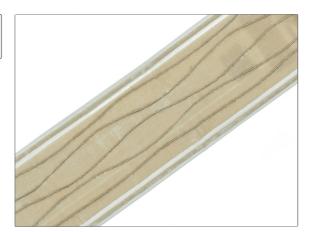

## **Trimming Product Details**

PATTERN Velvet Lines
COLOR Linen

BRAND APPLICATION

Stroheim Trimming

USES CATEGORIES

Bedding, Window, Braids / Borders / Tape Accessories, Furniture

BOOK COLORS

Leading Edge Trimmings Collection Leading Edge Tactility

Linen

| WIDTH             | VERTICAL REPEAT    | HORIZONTAL REPEAT | CONTENT               |
|-------------------|--------------------|-------------------|-----------------------|
| 3.75 in (9.52 cm) | 5.75 in (14.60 cm) | 0.00 in (0.00 cm) | 60% Rayon, 40% Cotton |
| PRODUCT NUMBER    | DATE BOOKED        | COUNTRY           |                       |
| 8894905           | 11/2015            | India             |                       |
|                   |                    |                   |                       |

ADDITIONAL PRODUCT NOTES

Exclusive Pattern, Border / Braid / Tape, Embroidered Textiles Are Not, Guaranteed For Precise Color, Matching And Colorfastness., Color Placement Of Embroidery, May Vary. All Measurements, Quoted For Repeats Are, Approximate., Width: 3.75 In