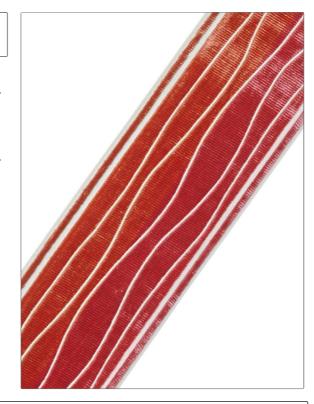

PATTERN Velvet Lines
COLOR 117

BRAND APPLICATION

Stroheim Trimming

USES CATEGORIES

Bedding, Window,

Accessories, Furniture

Braids / Borders / Tape

COLORS

Coral / Peach, Pink

 WIDTH
 VERTICAL REPEAT
 HORIZONTAL REPEAT
 CONTENT

 3.75 in (9.52 cm)
 5.75 in (14.60 cm)
 0.00 in (0.00 cm)
 60% Rayon, 40% Cotton

 PRODUCT NUMBER
 COUNTRY

 8895006
 India

ADDITIONAL PRODUCT NOTES

Exclusive Pattern, Border / Braid / Tape, Embroidered Textiles Are Not, Guaranteed For Precise Color, Matching And Colorfastness., Color Placement Of Embroidery, May Vary. All Measurements, Quoted For Repeats Are, Approximate., Width: 3.75 In