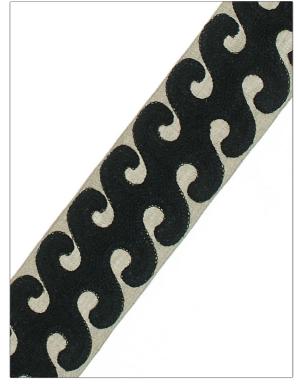

## **Trimming Product Details**

PATTERN Jonah COLOR Black

BRAND

Stroheim Trimming

USES CATEGORIES

Bedding, Window, Braids / Borders / Tape Accessories, Furniture

APPLICATION

Black

BOOK COLORS

Leading Edge Trimmings Collection Leading Edge Reflections

| WIDTH             | VERTICAL REPEAT   | HORIZONTAL REPEAT | CONTENT                               |
|-------------------|-------------------|-------------------|---------------------------------------|
| 2.75 in (6.98 cm) | 1.25 in (3.18 cm) | 0.00 in (0.00 cm) | 34% Linen, 33% Cotton,<br>33% Acrylic |
| PRODUCT NUMBER    | DATE BOOKED       | COUNTRY           |                                       |
| 8895101           | 11/2015           | India             |                                       |

ADDITIONAL PRODUCT NOTES

Exclusive Pattern, Border / Braid / Tape, Embroidered Textiles Are Not, Guaranteed For Precise Color, Matching And Colorfastness., Color Placement Of Embroidery, May Vary. All Measurements, Quoted For Repeats Are, Approximate., Width: 2.75 In