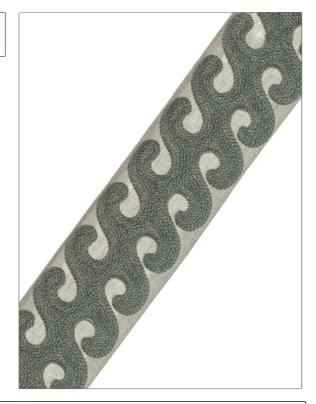

## **Trimming Product Details**

PATTERN Jonah COLOR 123

BRAND

Stroheim Trimming

USES CATEGORIES

Bedding, Window, Accessories, Furniture

ow, Braids / Borders / Tape

APPLICATION

COLORS

Aqua / Teal

| WIDTH             | VERTICAL REPEAT   | HORIZONTAL REPEAT | CONTENT                               |
|-------------------|-------------------|-------------------|---------------------------------------|
| 2.75 in (6.98 cm) | 1.25 in (3.18 cm) | 0.00 in (0.00 cm) | 34% Linen, 33% Cotton,<br>33% Acrylic |
| PRODUCT NUMBER    | COUNTRY           |                   |                                       |
| 8895202           | India             |                   |                                       |

ADDITIONAL PRODUCT NOTES

Exclusive Pattern, Border / Braid / Tape, Embroidered Textiles Are Not, Guaranteed For Precise Color, Matching And Colorfastness., Color Placement Of Embroidery, May Vary. All Measurements, Quoted For Repeats Are, Approximate., Width: 2.75 In