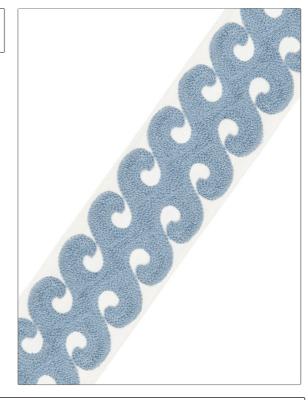

PATTERN Jonah 131 COLOR

BRAND APPLICATION

Stroheim **Trimming** 

USES CATEGORIES

Bedding, Window,

Braids / Borders / Tape Accessories, Furniture

COLORS

Aqua / Teal

| WIDTH             | VERTICAL REPEAT   | HORIZONTAL REPEAT | CONTENT                               |
|-------------------|-------------------|-------------------|---------------------------------------|
| 2.75 in (6.98 cm) | 1.25 in (3.18 cm) | 0.00 in (0.00 cm) | 34% Linen, 33% Cotton,<br>33% Acrylic |
| PRODUCT NUMBER    | COUNTRY           | _                 |                                       |
| 8895203           | India             |                   |                                       |

ADDITIONAL PRODUCT NOTES

 $\textbf{Exclusive Pattern, Border / Braid / Tape, Embroidered Textiles Are Not, Guaranteed For Precise Color, Matching And Color of C$ Colorfastness., Color Placement Of Embroidery, May Vary. All Measurements, Quoted For Repeats Are, Approximate., Width: 2.75 In