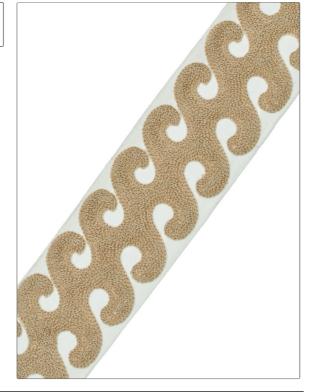

PATTERN Jonah COLOR 105

BRAND

APPLICATION

Stroheim

Trimming

USES

CATEGORIES

Bedding, Window, Accessories, Furniture Braids / Borders / Tape

COLORS

Linen

| 1.25 in (3.18 cm) | 0.00 in (0.00 cm) | 34% Linen, 33% Cotton,<br>33% Acrylic |
|-------------------|-------------------|---------------------------------------|
| COUNTRY           | _                 |                                       |
| India             |                   |                                       |
|                   | COUNTRY           | COUNTRY                               |

ADDITIONAL PRODUCT NOTES

Exclusive Pattern, Border / Braid / Tape, Embroidered Textiles Are Not, Guaranteed For Precise Color, Matching And Colorfastness., Color Placement Of Embroidery, May Vary. All Measurements, Quoted For Repeats Are, Approximate., Width: 2.75 In