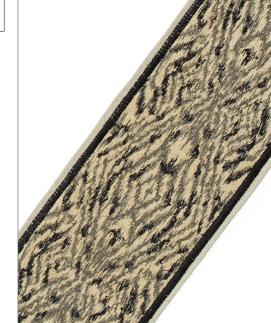

PATTERN Khouri
COLOR Granite

BRAND APPLICATION

Stroheim Trimming

USES CATEGORIES

Bedding, Window, Braids / Borders / Tape Accessories, Furniture

Black, Linen

BOOK COLORS

Leading Edge Trimmings Collection Leading Edge Virtuoso

| WIDTH              | VERTICAL REPEAT    | HORIZONTAL REPEAT | CONTENT                            |
|--------------------|--------------------|-------------------|------------------------------------|
| 4.25 in (10.80 cm) | 5.50 in (13.97 cm) | 0.00 in (0.00 cm) | 40% Cotton, 30% Viscose, 30% Linen |
| PRODUCT NUMBER     | DATE BOOKED        | COUNTRY           | _                                  |
| 8895303            | 11/2015            | India             |                                    |

ADDITIONAL PRODUCT NOTES

Exclusive Pattern, Border / Braid / Tape, See Website For Full Repeat., Embroidered Textiles Are Not, Guaranteed For Precise Color, Matching And Colorfastness., Color Placement Of Embroidery, May Vary. All Measurements, Quoted For Repeats Are, Approximate., Width: 4.25 In