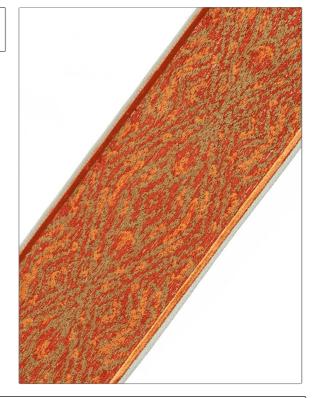

PATTERN Khouri
COLOR 115

BRAND

APPLICATION

Stroheim

Trimming

USES

CATEGORIES

Bedding, Window, Accessories, Furniture Braids / Borders / Tape

COLORS

Orange / Spice, Coral / Peach, Red

| WIDTH              | VERTICAL REPEAT    | HORIZONTAL REPEAT | CONTENT                               |
|--------------------|--------------------|-------------------|---------------------------------------|
| 4.25 in (10.80 cm) | 5.50 in (13.97 cm) | 0.00 in (0.00 cm) | 40% Cotton, 30% Viscose,<br>30% Linen |
| PRODUCT NUMBER     | COUNTRY            | _                 |                                       |
| 8895406            | India              |                   |                                       |