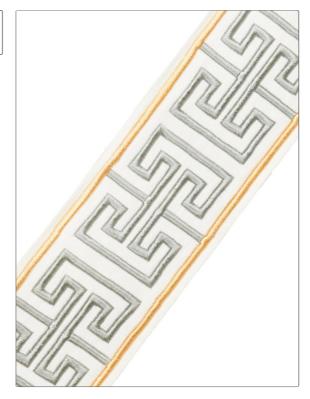

PATTERN Keyed
COLOR Stream

BRAND APPLICATION

Stroheim Trimming

USES CATEGORIES

Bedding, Window, Braids / Borders / Tape Accessories, Furniture

BOOK COLORS

Leading Edge Trimmings Collection Leading Edge Virtuoso

Yellow, Aqua / Teal

| WIDTH             | VERTICAL REPEAT   | HORIZONTAL REPEAT | CONTENT                             |
|-------------------|-------------------|-------------------|-------------------------------------|
| 3.12 in (7.94 cm) | 3.75 in (9.52 cm) | 0.00 in (0.00 cm) | 70% Linen, 15% Viscose,<br>15% Foam |
| PRODUCT NUMBER    | DATE BOOKED       | COUNTRY           |                                     |
| 8896106           | 11/2015           | India             |                                     |

ADDITIONAL PRODUCT NOTES

Exclusive Pattern, Border / Braid / Tape, See Website For Full Repeat., Embroidered Textiles Are Not, Guaranteed For Precise Color, Matching And Colorfastness., Color Placement Of Embroidery, May Vary. All Measurements, Quoted For Repeats Are, Approximate., Width: 3.125 In