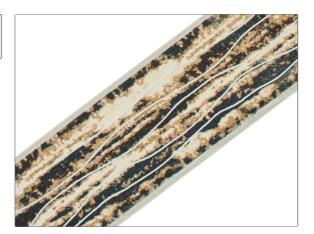

## **Trimming Product Details**

PATTERN Abstractory
COLOR Indigo Mix

BRAND

APPLICATION

Stroheim

**Trimming** 

USES

CATEGORIES

Bedding, Window, Accessories, Furniture Braids / Borders / Tape

воок

COLORS

Leading Edge Trimmings Collection Leading Edge Tactility Black, Blue, Navy, Linen

DESIGN TYPES

Embroidery, Print, Contemporary, Handcrafted, Velvet

| WIDTH              | VERTICAL REPEAT     | HORIZONTAL REPEAT | CONTENT               |
|--------------------|---------------------|-------------------|-----------------------|
| 4.00 in (10.16 cm) | 13.00 in (33.02 cm) | 0.00 in (0.00 cm) | 60% Rayon, 40% Cotton |
| PRODUCT NUMBER     | DATE BOOKED         | COUNTRY           |                       |
| 8938801            | 11/2015             | India             | _                     |