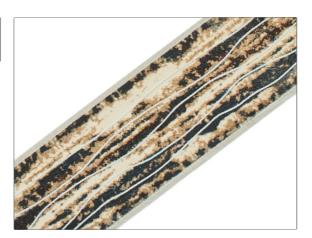

PATTERN Abstractory COLOR 145

BRAND APPLICATION

Stroheim Trimming

USES CATEGORIES

Bedding, Window, Braids / Borders / Tape Accessories, Furniture

COLORS DESIGN TYPES

Black, Blue, Navy, Linen Embroidery, Print, Contemporary,

Handcrafted, Velvet

| WIDTH              | VERTICAL REPEAT     | HORIZONTAL REPEAT | CONTENT               |
|--------------------|---------------------|-------------------|-----------------------|
| 4.00 in (10.16 cm) | 13.00 in (33.02 cm) | 0.00 in (0.00 cm) | 60% Rayon, 40% Cotton |
| PRODUCT NUMBER     | COUNTRY             |                   |                       |
| 8938901            | India               | _                 |                       |
| 8938901            | India               |                   |                       |

ADDITIONAL PRODUCT NOTES

Exclusive Pattern, Border / Braid / Tape, Embroidered Textiles Are Not, Guaranteed For Precise Color, Matching And Colorfastness., Color Placement Of Embroidery, May Vary. All Measurements, Quoted For Repeats Are, Approximate., Width: 4.00 In